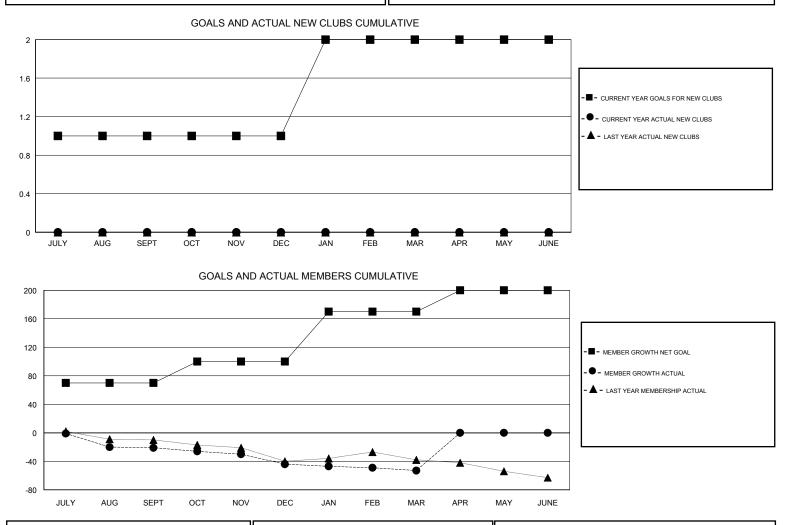

## LOCATION NORTH CAROLINA

GMT CA

| Clubs         |               |             |               | Members               |                           |                         |                                                    |  |
|---------------|---------------|-------------|---------------|-----------------------|---------------------------|-------------------------|----------------------------------------------------|--|
|               | RESULTS FOR   | R 2017-2018 |               | RESULTS FOR 2017-2018 |                           |                         |                                                    |  |
| QUARTER       | NEW CLUB GOAL | NEW CLUBS   | DROPPED CLUBS | QUARTER               | MEMBER GROWTH NET<br>GOAL | MEMBER GROWTH<br>ACTUAL | DROPPED<br>MEMBERS ACTUAL<br>(including transfers) |  |
| JULY/AUG/SEPT | 1             | 0           | 0             | JULY/AUG/SEPT         | 70                        | 32                      | 47                                                 |  |
| OCT/NOV/DEC   | 0             | 0           | 1             | OCT/NOV/DEC           | 30                        | 19                      | 40                                                 |  |
| JAN/FEB/MAR   | 1             | 0           | 0             | JAN/FEB/MAR           | 70                        | 28                      | 34                                                 |  |
| APR/MAY/JUNE  | 0             | 0           | 0             | APR/MAY/JUNE          | 30                        | 0                       | 0                                                  |  |